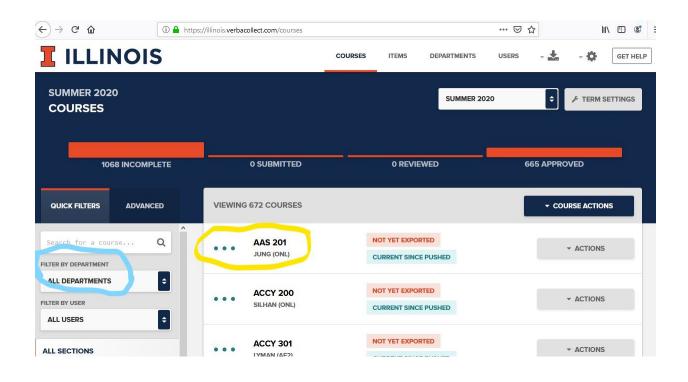

Your department should show up in the middle of the screen, if not, you can do a search by entering it on the left-hand side of the screen in the FILTER BY DEPARTMENT field.

Click on the course you need to add an adoption for.