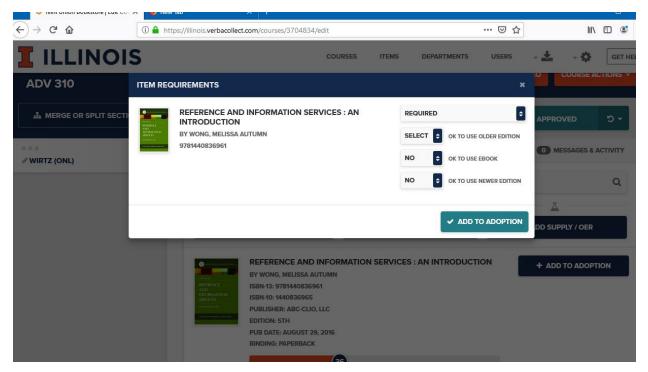

If this is correct click on ADD TO ADOPTION.

This will bring up a screen called ITEM REQUIREMENTS, it will ask if the book is required, recommend, etc... It will also ask if newer or older versions of the book are acceptable and if a digital version is ok.

Once you have answered the questions click on ADD TO ADOPTION.

You can now add additional materials or if you are done with this adoption you will click on the drop down box next to MARK APPROVED and select submitted. This will let the Textbook Department know that this adoption has been completed.